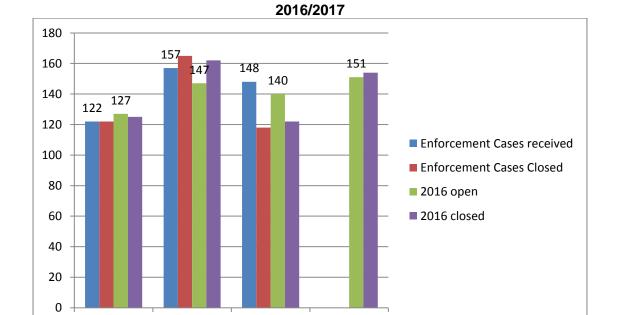

## **Enforcement Cases Received and Closed**

| Month - 2017              | Received | Closed |
|---------------------------|----------|--------|
|                           |          |        |
|                           |          |        |
| October 2017              | 67       | 71     |
| November 2017             |          |        |
| December 2017             |          |        |
|                           |          |        |
| 1 <sup>st</sup> Qtr. 2017 | 122      | 122    |
| 2 <sup>nd</sup> Qtr. 2017 | 157      | 165    |
| 3 <sup>rd</sup> Qtr. 2017 | 148      | 118    |
| 4 <sup>th</sup> Qtr. 2017 | -        | -      |
| 4 <sup>St</sup> Ot - 2046 | 407      | 425    |
| 1 <sup>st</sup> Qtr. 2016 | 127      | 125    |
| 2 <sup>nd</sup> Qtr. 2016 | 147      | 162    |
| 3 <sup>rd</sup> Qtr. 2016 | 140      | 122    |
| 4 <sup>th</sup> Qtr. 2016 | 151      | 154    |
| 2016 - YTD                | 565      | 563    |
| 2015 -YTD                 | 511      | 527    |
| 2014 -YTD                 | 504      | 476    |

4th Qtr

3rd Qtr

1st Qtr

2nd Qtr